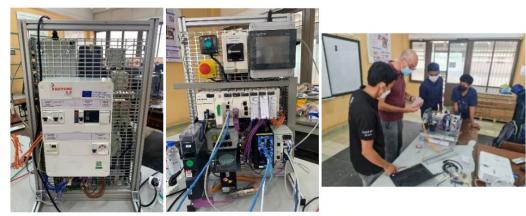

## Center of Excellence

A classroom which is B316 is located in building B of the Institute of Technology of Cambodia (ITC). The area of this room is about 70m2. This room was used as a laboratory for the control automation system and a teaching room. The room is prepared and named to be a Center for Excellence (CE) room that has installed some materials such as computers under the Erasmus project. Currently, there are 8 existing PLC panels located at the backside and a VFD control panel is at the left side of the room. From the project, eight desktop computers and one set of PLC panels will be set up inside the room.