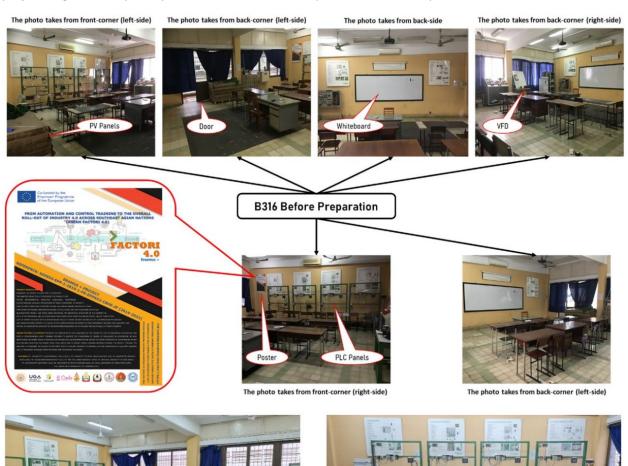

## Center of Excellence

A classroom which is B316 is located in building B of the Institute of Technology of Cambodia (ITC). The area of this room is about 70m2. This room was used as a laboratory for the control automation system and a teaching room. The room is prepared and named to be a Center for Excellence (CE) room that has installed some materials such as computers under the Erasmus project. Currently, there are 8 existing PLC panels located at the backside and a VFD control panel is at the left side of the room. From the project, eight desktop computers and one set of PLC panels will be set up inside the room.